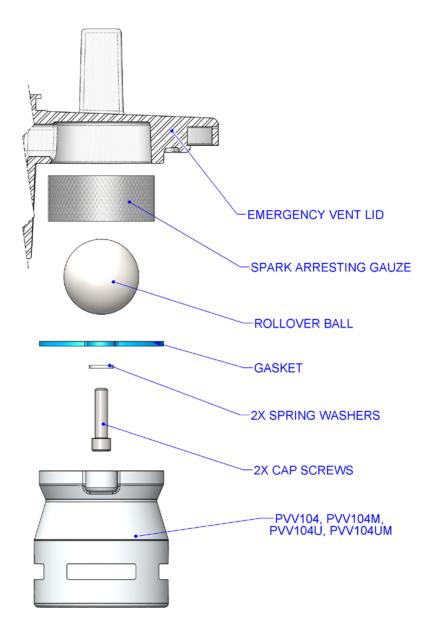

# **Mounting Instructions**

Liquip's PVV104 series vents are supplied separately to VOH series manholes to allow for easier hydro testing by the customer. After testing they need to be mounted by following the instructions below.

- 1. Open the emergency vent lid by lifting the handle then the bridge to provide access to underside of lid.
- 2. Remove PVV assembly (and all loose parts) from bag and insert cylindrical gauze into dome shaped indentation as shown.
- 3. Insert ball into PVV vent and put gasket on the sealing face and mate it to the sealing face on the underside of the lid.
- 4. Insert capscrew through spring washer and then through casting and screw assembly onto lid repeat for other side.
- 5. Tighten capscrews to a torque of 7.2Nm (5.6ft lbs)
- 6. Open and close lid a couple of times to make sure ball is free to move.