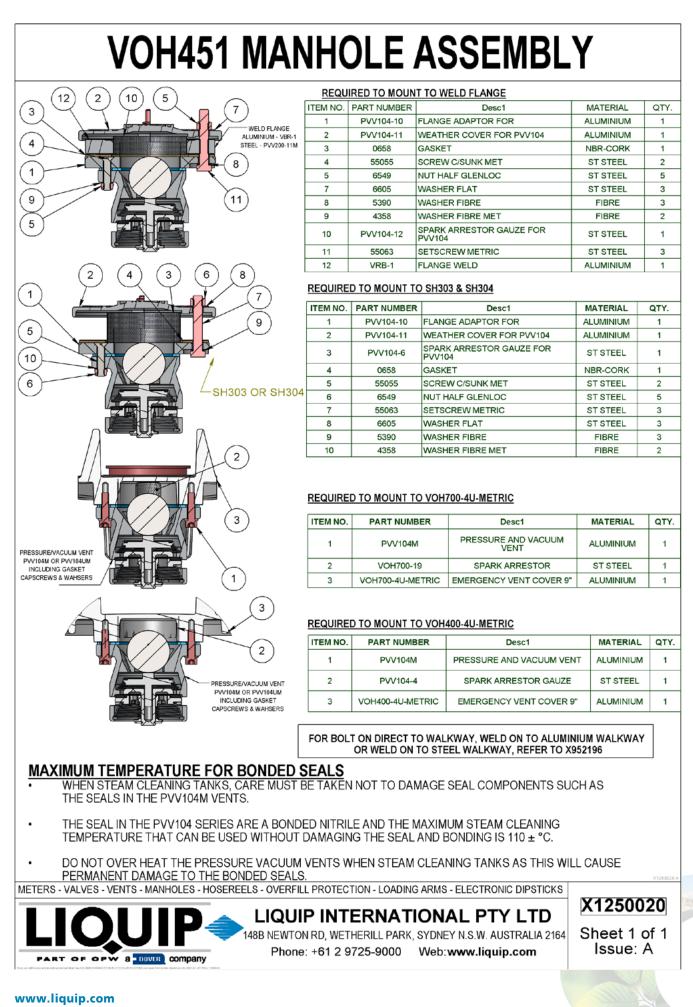

M:\Product-Info\PVVxxx\8-Sales/PVV104 Series Datasheet.pdf

Issue: F

Page 1

| PVV104, PVV104M, PVV104U & PVV104UM                                                                                                                                                                                                                                                                                 |                  |                                    |        |         |         |               |                       |  |  |  |
|---------------------------------------------------------------------------------------------------------------------------------------------------------------------------------------------------------------------------------------------------------------------------------------------------------------------|------------------|------------------------------------|--------|---------|---------|---------------|-----------------------|--|--|--|
| 92 REF.         6         9         9         1         1         1         1         1         1         1         1         1         1         1         1         1         1         1         1         1         1         1         1         1         1         1         1         1         1         1 |                  |                                    |        |         |         |               |                       |  |  |  |
| ITEM                                                                                                                                                                                                                                                                                                                | PART NUMBER      |                                    | PVV104 | PVV104M | PVV104U | PVV104UM      | MATERIAL              |  |  |  |
| NO.                                                                                                                                                                                                                                                                                                                 | PART NOWBER      | BODY - WITH HOLE                   | 1      | 1       |         | - • • 10401/1 | ALUMINIUM             |  |  |  |
| 1                                                                                                                                                                                                                                                                                                                   | PVV104-1U        | BODY - WITH GROOVE                 | -      | -       | 1       | 1             | ALUMINIUM             |  |  |  |
| 2                                                                                                                                                                                                                                                                                                                   | PVV104-7         | ROLLOVER POPPET                    | 1      | 1       | 1       | 1             | ALUMINIUM             |  |  |  |
| 3                                                                                                                                                                                                                                                                                                                   | PVV104-8         | PRESSURE POPPET                    | 1      | 1       | 1       | 1             | ALUMINIUM             |  |  |  |
| 4                                                                                                                                                                                                                                                                                                                   | PVV104-9         | VACUUM POPPET                      | 1      | 1       | 1       | 1             | ALUMINIUM             |  |  |  |
| 5                                                                                                                                                                                                                                                                                                                   | PVV104-13        | BALL Ø38                           | 1      | 1       | 1       | 1             | NYLON/BRONZE          |  |  |  |
| 6                                                                                                                                                                                                                                                                                                                   | 4250<br>0714     | GASKET<br>CAPSCREW IMPERIAL        | 1      | 1       | 2       | -             | NBR-CORK<br>Z/P STEEL |  |  |  |
| 7                                                                                                                                                                                                                                                                                                                   | 55024            |                                    | -      | - 2     | -       | 2             | ST STEEL              |  |  |  |
| 6                                                                                                                                                                                                                                                                                                                   | 0107             | WASHER SPRING                      | 2      | -       | 2       | -             | Z/P STEEL             |  |  |  |
| 8                                                                                                                                                                                                                                                                                                                   | 5269             | WASHER SPRING                      | -      | 2       | -       | 2             | Z/P STEEL             |  |  |  |
| 9                                                                                                                                                                                                                                                                                                                   | 4420             | SPRING                             | 1      | 1       | -       | -             | ST STEEL              |  |  |  |
|                                                                                                                                                                                                                                                                                                                     | 6109             | SPRING                             | -      | -       | 1       | 1             | ST STEEL              |  |  |  |
| 10<br>11                                                                                                                                                                                                                                                                                                            | 0096<br>PVV104-3 | E-CLIP IMPERIAL<br>SPRING RETAINER | 1      | 1       | 1       | 1             |                       |  |  |  |
| 11<br>12                                                                                                                                                                                                                                                                                                            | 4347             |                                    | 1      | 1       | 1       | 1             | Z/P STEEL             |  |  |  |
| 13                                                                                                                                                                                                                                                                                                                  | 4419             | SPRING COMPRESSION                 | 1      | 1       | 1       | 1             | ST STEEL              |  |  |  |
| 14                                                                                                                                                                                                                                                                                                                  | 4421             | SPRING COMPRESSION                 | 1      | 1       | 1       | 1             | ST STEEL              |  |  |  |
| 15                                                                                                                                                                                                                                                                                                                  | VOH700-19        | SPARK ARRESTOR                     | 1      | 1       | 1       | 1             | ST STEEL              |  |  |  |
| 16                                                                                                                                                                                                                                                                                                                  | 6436             | INSTRUCTION LEAFLET                | 1      | 1       | 1       | 1             | PAPER                 |  |  |  |
| 17                                                                                                                                                                                                                                                                                                                  | 59052            | LABEL                              | -      | -       | 1       | 1             | ALUMINIUM             |  |  |  |
| 18                                                                                                                                                                                                                                                                                                                  | 55031            | RIVET                              | -      | -       | 1       | 1             | STEEL                 |  |  |  |
| 19                                                                                                                                                                                                                                                                                                                  | 59051            |                                    | -      | -       | 1       | 1             | PAPER X852096         |  |  |  |
|                                                                                                                                                                                                                                                                                                                     |                  | IANHOLES - HOSEREELS - OVERFILL F  |        |         |         |               | X952096               |  |  |  |
| LIQUIP INTERNATIONAL PTY LTD<br>148B NEWTON RD, WETHERILL PARK, SYDNEY N.S.W. AUSTRALIA 2164<br>Phone: +61 2 9725-9000 Web:www.liquip.com                                                                                                                                                                           |                  |                                    |        |         |         |               |                       |  |  |  |