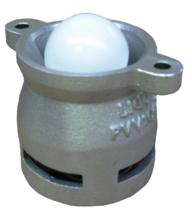

# **PVV104 Series Pressure and Vacuum Vent**

The PVV104 series pressure and vacuum relief vents are used on tanker trucks and incorporates roll-over protection. It prevents the build up of pressure and vacuum caused by expansion, contraction and tanker movement.

The PVV104 is designed primarily for thermal relief. The vent incorporates roll-over protection such that it locks shut at any angle greater than 60° from the vertical. The vent is normally mounted directly to the manhole on the underside of the emergency vent.

### **Key Features**

- The PVV range of vents are mounted inside the tank either on the manhole or on a separate flange.
- There are various designs, but all allow excess pressure and vacuum to be equalised through a gauzed flame proof opening.
- All have roll-over protection ensuring compartment is sealed if tilted more than 60° from vertical.

# **Specifications**

| DISMANTLE               | Remove circlip from bottom to allow pressure & vacuum poppet to be removed. Wind out rollover spring to remove rollover poppet.                                                                                                                                                                                                                                                                      |                                                                                                                                                                                                                                                                                                                                                                                                                                                      |  |  |  |  |
|-------------------------|------------------------------------------------------------------------------------------------------------------------------------------------------------------------------------------------------------------------------------------------------------------------------------------------------------------------------------------------------------------------------------------------------|------------------------------------------------------------------------------------------------------------------------------------------------------------------------------------------------------------------------------------------------------------------------------------------------------------------------------------------------------------------------------------------------------------------------------------------------------|--|--|--|--|
| MOUNTING                | <ul> <li>Specify where the vent is to be mounted &amp; Liquip will supply the complete kit i.e.:</li> <li>On VOH400 series hatch</li> <li>On VOH200 &amp; VOH700 series hatches</li> <li>On SH300 series swing back hatches</li> <li>On remote weld flange</li> <li>A cylindrical gauze (spark arrestor) is mounted into the dome shaped indentation of the manlid to prevent flashbacks.</li> </ul> |                                                                                                                                                                                                                                                                                                                                                                                                                                                      |  |  |  |  |
| MATERIALS AND<br>WEIGHT | <ul> <li>Aluminium body &amp; poppets</li> <li>Stainless steel springs</li> <li>Bonded nitrile seals</li> <li>Nylon coated bronze ball</li> <li>Weight: 0.6kg</li> </ul>                                                                                                                                                                                                                             |                                                                                                                                                                                                                                                                                                                                                                                                                                                      |  |  |  |  |
| TECHNICAL DATA          | <ul> <li>PVV104/PVV104M (Australia/NZ)</li> <li>Pressure: 10 to 17 kPa</li> <li>Vacuum: 0 to -4 kPa</li> <li>Capacity: 98m<sup>3</sup>/hr free air at 35kPa</li> <li>Locks shut at 60° from vertical</li> <li>Approved to AS2809</li> <li>PVV104 is identified by the free air bleed hole in the body.</li> </ul>                                                                                    | <ul> <li>PVV104U/PVV104UM (International)</li> <li>Pressure: 8 to 12kPa</li> <li>Vacuum: -0.4 to -2.5kPa</li> <li>Capacity: 90m<sup>3</sup>/hr free air at 30kPa inlet &amp; 33m<sup>3</sup>/hr free air at 3kPa pressure drop for vacuum.</li> <li>Locks shut at 60° from vertical</li> <li>Approved to International requirements.</li> <li>PVV104U has no bleed hole and a very distinctive full circle marker groove around the body.</li> </ul> |  |  |  |  |
| ASSOCIATED<br>EQUIPMENT | <ul> <li>VOH400 series hatch</li> <li>VOH200 &amp; VOH700 series hatches</li> <li>SH300 series swing back hatches</li> </ul>                                                                                                                                                                                                                                                                         |                                                                                                                                                                                                                                                                                                                                                                                                                                                      |  |  |  |  |
| www.liquip.com          |                                                                                                                                                                                                                                                                                                                                                                                                      |                                                                                                                                                                                                                                                                                                                                                                                                                                                      |  |  |  |  |